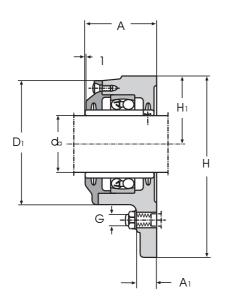

## I-1200(00) - Flanged Bearing Housing

This range of flanged bearing housings is fitted with self aligning ball bearings with extended inner ring (series 112).

The outer ring of the bearing is located axially by means of a bolted on cast cover.

Flanged bearing housings series I-1200 are fitted with felt strip seals and are suitable for grease lubrication. A R1/8" grease hole is incorporated for eventual later greasing.

I-1200 flanged bearing housings are manufactured from grey cast iron.

| Housing<br>Ref | Matching<br>Bearing | Weight<br>kg | da | D١  | Ηı   | H<br>mm | A  | L   | <b>A</b> 1 | J   | G   |  |
|----------------|---------------------|--------------|----|-----|------|---------|----|-----|------------|-----|-----|--|
| I-120013       | 11204               | 0,80         | 20 | 67  | 35   | 93      | 42 | 105 | 10         | 90  | M10 |  |
| I-120014       | 11205               | 0,99         | 25 | 73  | 38   | 100     | 46 | 110 | 10         | 96  | M10 |  |
| I-120015       | 11206               | 1,42         | 30 | 84  | 44   | 117     | 50 | 130 | 12         | 116 | M10 |  |
| I-120016       | 11207               | 1,78         | 35 | 95  | 48,5 | 130     | 54 | 145 | 12         | 130 | M12 |  |
| I-120017       | 11208               | 2,27         | 40 | 105 | 54   | 143     | 60 | 160 | 12         | 140 | M12 |  |
| I-120018       | 11209               | 3,33         | 45 | 115 | 60   | 160     | 63 | 180 | 15         | 160 | M12 |  |
| I-120019       | 11210               | 3,65         | 50 | 115 | 60   | 160     | 63 | 180 | 15         | 160 | M12 |  |