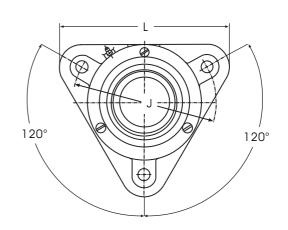

| Housing<br>Ref | Matching<br>Bearing | Weight<br>kg | da | D١  | Ηı   | H<br>mm | A  | L   | <b>A</b> 1 | J   | G   |  |
|----------------|---------------------|--------------|----|-----|------|---------|----|-----|------------|-----|-----|--|
| I-120013       | 11204               | 0,80         | 20 | 67  | 35   | 93      | 42 | 105 | 10         | 90  | M10 |  |
| I-120014       | 11205               | 0,99         | 25 | 73  | 38   | 100     | 46 | 110 | 10         | 96  | M10 |  |
| I-120015       | 11206               | 1,42         | 30 | 84  | 44   | 117     | 50 | 130 | 12         | 116 | M10 |  |
| I-120016       | 11207               | 1,78         | 35 | 95  | 48,5 | 130     | 54 | 145 | 12         | 130 | M12 |  |
| I-120017       | 11208               | 2,27         | 40 | 105 | 54   | 143     | 60 | 160 | 12         | 140 | M12 |  |
| I-120018       | 11209               | 3,33         | 45 | 115 | 60   | 160     | 63 | 180 | 15         | 160 | M12 |  |
| I-120019       | 11210               | 3,65         | 50 | 115 | 60   | 160     | 63 | 180 | 15         | 160 | M12 |  |