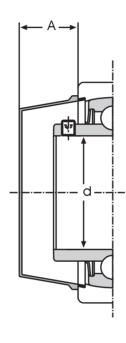

## **End Cover \$M-DK**

HFB series SM-DK Plastic End Cover are used to protect shaft ends.

When ordering housing units with end covers this should be mentioned in the order.

The housed bearing unit will then be delivered with a correspondingly machined groove on the side of the ball bearing fixing. The end cover will be delivered loose and after assembly can be pushed into the machined groove using a light pressure. Dimensions are obtainable from the following table.

| End Cover   | Shaft    | Extension       |  |
|-------------|----------|-----------------|--|
| Ref         | Diameter | X<br>I <b>m</b> |  |
|             | "        | 1111            |  |
| SM - DK 204 | 20       | 21              |  |
| SM - DK 205 | 25       | 21              |  |
| SM - DK 206 | 30       | 23              |  |
| SM - DK 207 | 35       | 25              |  |
| SM - DK 208 | 40       | 26              |  |
| SM - DK 209 | 45       | 27              |  |
| SM - DK 210 | 50       | 34              |  |
| SM - DK 212 | 60       | 40              |  |